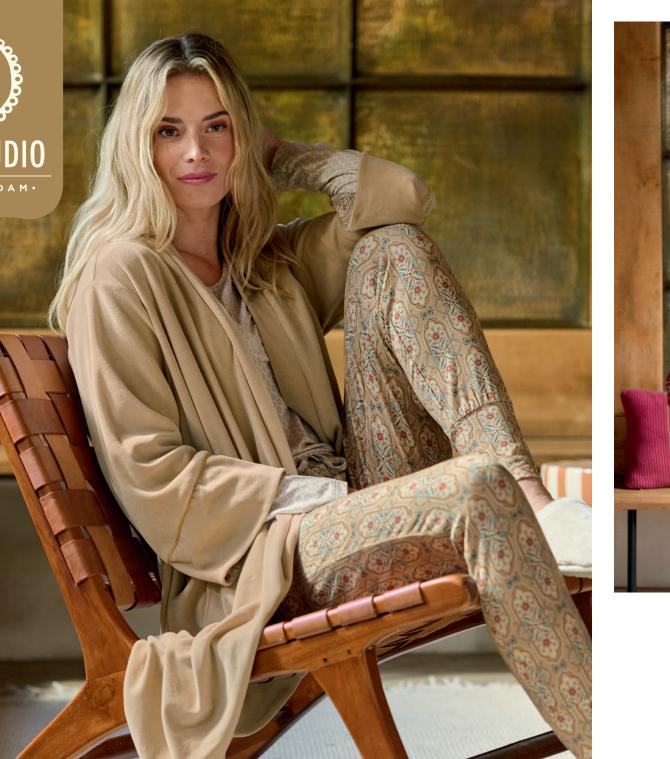

# ROSER SAMON **PROMISE**

Cosy and soft nightwear in a variety of delicate and warming fibers. Explore the Promise Viscose, Punto Milano, Velvet and Comfy lines.

Sizes: EU 70B to 100G – XS to 4XL

Homewear, nightwear and underwear for men.

All-day comfort and quality relaxed fit for a casual look. Explore the FeelFree Viscose, Punto Milano, Velvet and Comfy lines.

Sizes: S to 3XL