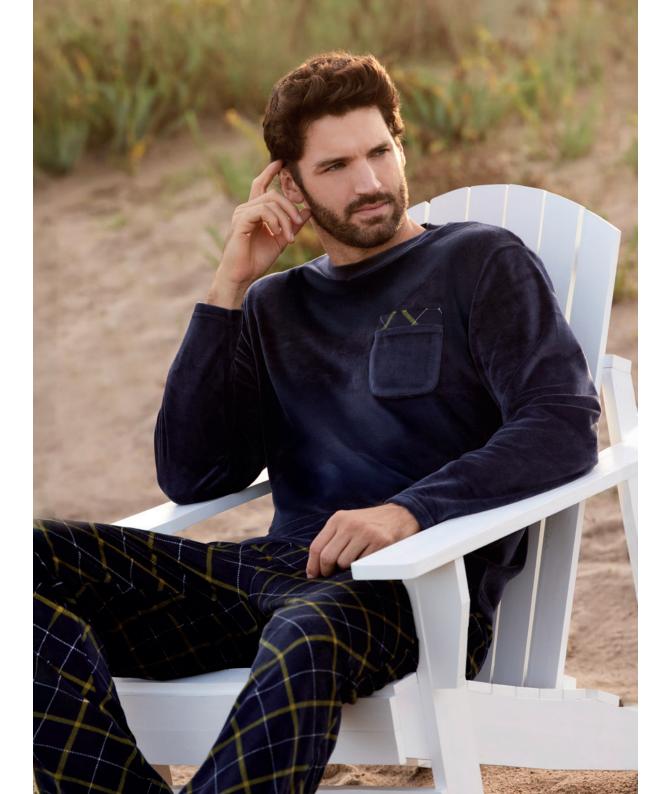

# ROSER SAMON **PROMISE**

Cosy and soft nightwear in a variety of delicate and warming fibers. Explore the Promise Viscose, Punto Milano, Velvet and Comfy lines.

Sizes: EU 70B to 100G – XS to 4XL

Homewear, nightwear and underwear for men.

All-day comfort and quality relaxed fit for a casual look. Explore the FeelFree Viscose, Punto Milano, Velvet and Comfy lines.

Sizes: S to 3XL